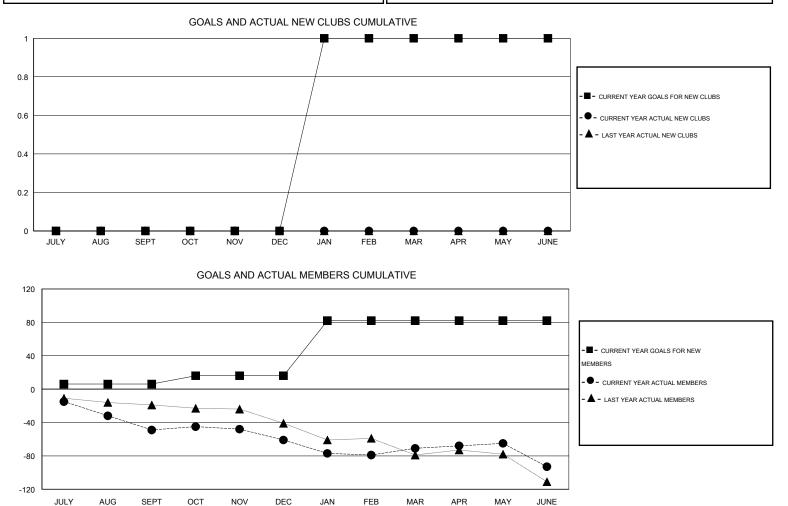

## District 19 D

Results as of: 6/30/2015

| LOCATION WASHING |
|------------------|
|------------------|

| GMT: DENNIS   | STEVENSON        |                   | LOCATIO          | N WASHING        | TON           |                    |                                     |                    | GMT CA 2         |
|---------------|------------------|-------------------|------------------|------------------|---------------|--------------------|-------------------------------------|--------------------|------------------|
|               |                  | Clubs             |                  |                  |               |                    | Members                             |                    |                  |
|               | RESU             | LTS FOR 2014-2015 | ō                |                  |               | RESU               | JLTS FOR 2014-2015                  |                    |                  |
| QUARTER       | NEW CLUB<br>GOAL | NEW CLUBS         | DROPPED<br>CLUBS | NET<br>GAIN/LOSS | QUARTER       | NEW MEMBER<br>GOAL | CHARTER AND<br>NEW MEMBERS<br>ADDED | DROPPED<br>MEMBERS | NET<br>GAIN/LOSS |
| JULY/AUG/SEPT | 0                | 0                 | 0                | 0                | JULY/AUG/SEPT | 6                  | 22                                  | 71                 | -49              |
| OCT/NOV/DEC   | 0                | 0                 | 0                | 0                | OCT/NOV/DEC   | 10                 | 36                                  | 48                 | -12              |
| JAN/FEB/MAR   | 1                | 0                 | 3                | -3               | JAN/FEB/MAR   | 66                 | 56                                  | 66                 | -10              |
| APR/MAY/JUNE  | 0                | 0                 | 0                | 0                | APR/MAY/JUNE  | 0                  | 30                                  | 52                 | -22              |

| DROPPED CLUBS: 3 |     | 40 CLUBS OF 60 ADDED 1 OR MORE<br>NEW MEMBERS | GENDER DISTRIBU       | 890 (62.46%) |     |
|------------------|-----|-----------------------------------------------|-----------------------|--------------|-----|
| DROPPED MEMBERS  |     |                                               | FEMALE                | 535 (37.54%) |     |
| DECEASED         | 26  | CLICK HERE FOR HEALTH                         |                       | 3            | 315 |
| CLUB CANCELLED 0 |     | ASSESSMENT DATA                               | FAMILY UNIT MEMBERS   |              |     |
| OTHER            | 211 |                                               | HEAD OF HOUSEHOLD     |              |     |
| TOTAL            | 237 |                                               | NON-HEAD OF HOUSEHOLD |              |     |